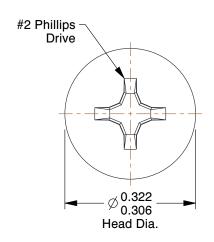

## **NOTES:**

1. HEAD TYPE: Pan 2. DRIVE TYPE: Phillips 3. MATERIAL: Steel 4. FINISH: Black Phosphate

100 Grainger Parkway, Lake Forest, Illinois 60045-5201 1-(800) GRAINGER, 1-(800) 472-4643, (847) 535-1000 www.grainger.com