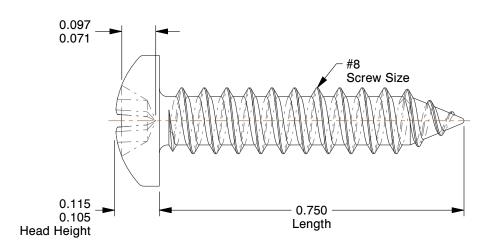

## **NOTES:**

1. HEAD TYPE: Pan 2. DRIVE TYPE: Phillips 3. MATERIAL: Steel 4. FINISH: Black Phosphate

100 Grainger Parkway, Lake Forest, Illinois 60045-5201 1-(800) GRAINGER, 1-(800) 472-4643, (847) 535-1000 www.grainger.com

4.23

40K699

COMPONENT

Pan Head, Screw, #8x3/4In L, Phillips, PK100

Sheet Metal Screw UNIT INCH SHEET 1 of 1