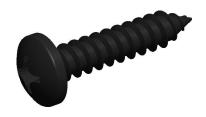

## **NOTES:**

1. HEAD TYPE: Pan 2. DRIVE TYPE: Phillips 3. MATERIAL: Steel 4. FINISH: Black Phosphate

100 Grainger Parkway, Lake Forest, Illinois 60045-5201 1-(800) GRAINGER, 1-(800) 472-4643, (847) 535-1000 www.grainger.com

4.23

40K699

COMPONENT

Pan Head, Screw, #8x3/4In L, Phillips, PK100

Sheet Metal Screw UNIT INCH SHEET 1 of 1