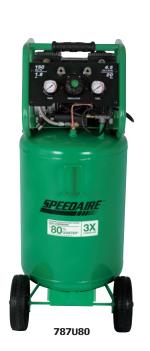

# 10, 20 & 26 Gallon Vertical Style Tanks

- Vertical tank design minimizes floor space required.
- · Reinforced steel frame protects pump and motor assembly.
- (2) Quick couplers included for universal use.

| Item No.                                | Tank Size<br>(Gal) | Output Power<br>(HP*)                                                     | Current Rating<br>(Amps) | Input<br>Voltage<br>(Volts) | Max Operating<br>Pressure (PSI**) | Free Air Flow Rate<br>@ 90 PSI<br>(CFM) | Sound Level<br>(dBa***) | Weight<br>(Lbs.) |  |  |  |
|-----------------------------------------|--------------------|---------------------------------------------------------------------------|--------------------------|-----------------------------|-----------------------------------|-----------------------------------------|-------------------------|------------------|--|--|--|
| 10, 20 & 26 Gallon Vertical Style Tanks |                    |                                                                           |                          |                             |                                   |                                         |                         |                  |  |  |  |
| 787U79                                  | 10                 | 10         1.5         11         120         150         4.0         <70 |                          |                             |                                   |                                         |                         |                  |  |  |  |
| 787U80                                  | 20                 | 1.8                                                                       | 12                       | 120                         | 150                               | 4.5                                     | ≤72                     | 115              |  |  |  |
| 787U81                                  | 26                 | 2.0                                                                       | 15                       | 120                         | 150                               | 5.2                                     | ≤73                     | 123              |  |  |  |
| Replacement Parts                       |                    |                                                                           |                          |                             |                                   |                                         |                         |                  |  |  |  |
| 788UR3                                  | B Pi               | Pressure Switch for 787U79, 787U80 & 787U81                               |                          |                             |                                   |                                         |                         |                  |  |  |  |
| 788UR6                                  | 6 W                | Wheels for 787U79                                                         |                          |                             |                                   |                                         |                         |                  |  |  |  |
| 788UR7                                  | 7 W                | Wheels for 787U80 & 787U81                                                |                          |                             |                                   |                                         |                         |                  |  |  |  |
| 788UR9                                  | ) Pi               | Pressure Gauges for 787U79, 787U80 & 787U81                               |                          |                             |                                   |                                         |                         |                  |  |  |  |
| 788UT1                                  | Sa                 | Safety Valve for 787U79, 787U80 & 787U81                                  |                          |                             |                                   |                                         |                         |                  |  |  |  |
| 788UT4                                  | + C                | Check Valve for 787U79, 787U80 & 787U81                                   |                          |                             |                                   |                                         |                         |                  |  |  |  |
| 788UT6                                  | R                  | Regulator Assembly for 787U79, 787U80 & 787U81                            |                          |                             |                                   |                                         |                         |                  |  |  |  |
| 788UT7                                  | D                  | Drain Valve for 787U79, 787U80 & 787U81                                   |                          |                             |                                   |                                         |                         |                  |  |  |  |
| 788UT8                                  | C                  | Couplers for 787U79, 787U80 & 787U81                                      |                          |                             |                                   |                                         |                         |                  |  |  |  |