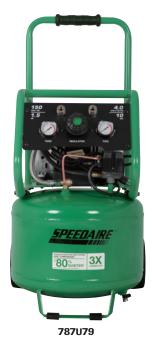

# Wheeled Portable Electric Air Compressors (Continued)

# 10, 20 & 26 Gallon Vertical Style Tanks

- Vertical tank design minimizes floor space required.
- · Reinforced steel frame protects pump and motor assembly.
- (2) Quick couplers included for universal use.

| Item No.                                | Tank Size<br>(Gal) | Output Power<br>(HP*)                                                     | Current Rating<br>(Amps) | Input<br>Voltage<br>(Volts) | Max Operating<br>Pressure (PSI**) | Free Air Flow Rate<br>@ 90 PSI<br>(CFM) | Sound Level<br>(dBa***) | Weight<br>(Lbs.) |  |  |  |
|-----------------------------------------|--------------------|---------------------------------------------------------------------------|--------------------------|-----------------------------|-----------------------------------|-----------------------------------------|-------------------------|------------------|--|--|--|
| 10, 20 & 26 Gallon Vertical Style Tanks |                    |                                                                           |                          |                             |                                   |                                         |                         |                  |  |  |  |
| 787U79                                  | 10                 | 10         1.5         11         120         150         4.0         <70 |                          |                             |                                   |                                         |                         |                  |  |  |  |
| 787U80                                  | 20                 | 1.8                                                                       | 12                       | 120                         | 150                               | 4.5                                     | ≤72                     | 115              |  |  |  |
| 787U81                                  | 26                 | 2.0                                                                       | 15                       | 120                         | 150                               | 5.2                                     | ≤73                     | 123              |  |  |  |
| Replacement Parts                       |                    |                                                                           |                          |                             |                                   |                                         |                         |                  |  |  |  |
| 788UR3                                  | B Pi               | Pressure Switch for 787U79, 787U80 & 787U81                               |                          |                             |                                   |                                         |                         |                  |  |  |  |
| 788UR6                                  | 6 W                | Wheels for 787U79                                                         |                          |                             |                                   |                                         |                         |                  |  |  |  |
| 788UR7                                  | 7 W                | Wheels for 787U80 & 787U81                                                |                          |                             |                                   |                                         |                         |                  |  |  |  |
| 788UR9                                  | ) Pi               | Pressure Gauges for 787U79, 787U80 & 787U81                               |                          |                             |                                   |                                         |                         |                  |  |  |  |
| 788UT1                                  | Sa                 | Safety Valve for 787U79, 787U80 & 787U81                                  |                          |                             |                                   |                                         |                         |                  |  |  |  |
| 788UT4                                  | + C                | Check Valve for 787U79, 787U80 & 787U81                                   |                          |                             |                                   |                                         |                         |                  |  |  |  |
| 788UT6                                  | R                  | Regulator Assembly for 787U79, 787U80 & 787U81                            |                          |                             |                                   |                                         |                         |                  |  |  |  |
| 788UT7                                  | D                  | Drain Valve for 787U79, 787U80 & 787U81                                   |                          |                             |                                   |                                         |                         |                  |  |  |  |
| 788UT8                                  | C                  | Couplers for 787U79, 787U80 & 787U81                                      |                          |                             |                                   |                                         |                         |                  |  |  |  |