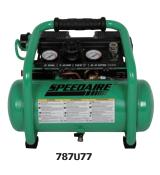

# Hand Carry Portable Electric Air Compressors

- Intergrated control panel
- · Steel carry handle with cushion grip

- Dual Gauges for tool and tank pressure
- Ultra quiet induction motor
- 1 & 2 Gallon Hot Dog Style Tanks
- · Quick coupler included for universal use.
- Large regulator knob for easy operation.
- Drain valve provided for condensate or water removal.
- Rubber feet for shock proof and skid proof operation.
- Safety valve to prevent system over pressurization.
- Metal hooks included for convenient electrical cord storage.

| Tank Size<br>Item No.Output Power<br>(Gal)Current Rating<br>(HP*)Input<br>Voltage<br>(Amps)Free Air Flow Rate<br>@ 90 PSI<br>(CFM)Sound Level<br>(dBa***)Weig<br>(Lbs1 & 2 Gallon Hot Dog TanksImput<br>(Amps)Na Operating<br>(Volts)90 PSI<br>(CFM)Sound Level<br>(dBa***)Weig<br>(dBa***)787U7610.52.81201250.8<6027.787U7721.07.51201252.4<6541.Replacement Parts788UR2Pressure Switch for 787U76 & 787U77787U77 </th |
|--------------------------------------------------------------------------------------------------------------------------------------------------------------------------------------------------------------------------------------------------------------------------------------------------------------------------------------------------------------------------------------------------------------------------|
| 787U76         1         0.5         2.8         120         125         0.8         < 60                                                                                                                                                                                                                                                                                                                                |
| 787U77         2         1.0         7.5         120         125         2.4         <65                                                                                                                                                                                                                                                                                                                                 |
| Replacement Parts       788UR2     Pressure Switch for 787U76 & 787U77       788UR8     Pressure Gauges for 787U76 & 787U77                                                                                                                                                                                                                                                                                              |
| 788UR2     Pressure Switch for 787U76 & 787U77       788UR8     Pressure Gauges for 787U76 & 787U77                                                                                                                                                                                                                                                                                                                      |
| <b>788UR8</b> Pressure Gauges for 787U76 & 787U77                                                                                                                                                                                                                                                                                                                                                                        |
|                                                                                                                                                                                                                                                                                                                                                                                                                          |
| 788UT0 Safety Valve for 787U76 & 787U77                                                                                                                                                                                                                                                                                                                                                                                  |
|                                                                                                                                                                                                                                                                                                                                                                                                                          |
| 788UT2 Check Valve for 787U76                                                                                                                                                                                                                                                                                                                                                                                            |
| 788UT3 Check Valve for 787U77                                                                                                                                                                                                                                                                                                                                                                                            |
| 788UT5 Regulator Assembly for 787U76 & 787U77                                                                                                                                                                                                                                                                                                                                                                            |
| 788UT7 Drain Valve for 787U76 & 787U77                                                                                                                                                                                                                                                                                                                                                                                   |
| <b>788UT8</b> Couplers for 787U76 & 787U77                                                                                                                                                                                                                                                                                                                                                                               |