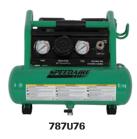

# Hand Carry Portable Electric Air Compressors

- Intergrated control panel
- · Steel carry handle with cushion grip

- Dual Gauges for tool and tank pressure
- Ultra quiet induction motor
- 1 & 2 Gallon Hot Dog Style Tanks
- · Quick coupler included for universal use.
- Large regulator knob for easy operation.
- Drain valve provided for condensate or water removal.
- Rubber feet for shock proof and skid proof operation.
- Safety valve to prevent system over pressurization.
- Metal hooks included for convenient electrical cord storage.

| Tank Size<br>Item No.Output Power<br>(Gal)Current Rating<br>(HP*)Input<br>Voltage<br>(Amps)Free Air Flow Rate<br>@ 90 PSI<br>(CFM)Sound Level<br>(dBa***)Weig<br>(Lbs1 & 2 Gallon Hot Dog TanksImput<br>(Amps)Na Operating<br>(Volts)90 PSI<br>(CFM)Sound Level<br>(dBa***)Weig<br>(dBa***)787U7610.52.81201250.8<6027.787U7721.07.51201252.4<6541.Replacement Parts788UR2Pressure Switch for 787U76 & 787U77787U77 </th |
|--------------------------------------------------------------------------------------------------------------------------------------------------------------------------------------------------------------------------------------------------------------------------------------------------------------------------------------------------------------------------------------------------------------------------|
| 787U76         1         0.5         2.8         120         125         0.8         < 60                                                                                                                                                                                                                                                                                                                                |
| 787U77         2         1.0         7.5         120         125         2.4         <65                                                                                                                                                                                                                                                                                                                                 |
| Replacement Parts       788UR2     Pressure Switch for 787U76 & 787U77       788UR8     Pressure Gauges for 787U76 & 787U77                                                                                                                                                                                                                                                                                              |
| 788UR2     Pressure Switch for 787U76 & 787U77       788UR8     Pressure Gauges for 787U76 & 787U77                                                                                                                                                                                                                                                                                                                      |
| <b>788UR8</b> Pressure Gauges for 787U76 & 787U77                                                                                                                                                                                                                                                                                                                                                                        |
|                                                                                                                                                                                                                                                                                                                                                                                                                          |
| 788UT0 Safety Valve for 787U76 & 787U77                                                                                                                                                                                                                                                                                                                                                                                  |
|                                                                                                                                                                                                                                                                                                                                                                                                                          |
| 788UT2 Check Valve for 787U76                                                                                                                                                                                                                                                                                                                                                                                            |
| 788UT3 Check Valve for 787U77                                                                                                                                                                                                                                                                                                                                                                                            |
| 788UT5 Regulator Assembly for 787U76 & 787U77                                                                                                                                                                                                                                                                                                                                                                            |
| 788UT7 Drain Valve for 787U76 & 787U77                                                                                                                                                                                                                                                                                                                                                                                   |
| <b>788UT8</b> Couplers for 787U76 & 787U77                                                                                                                                                                                                                                                                                                                                                                               |