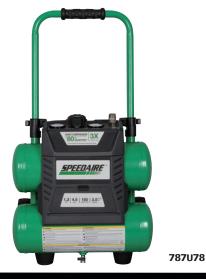

#### Wheeled Portable Electric Air Compressors

- Intergrated control panel
- Dual Gauges for tool and tank pressure
- Up to 1000 hrs motor life
- Ultra quiet induction motor
- Oil free pump for less maintenance

Rubber feet for shockproof and skid proof operation
Safety valve to prevent system over pressurization

· Drain valve provided for condensate or water removal

- Steel carry handle with cushion grip for ease of movement and storage
- Large regulator knob for easy operation

#### 4.5 Gallon Twin Stack Style Tanks

· Intergral accessory storage compartment for air tool accessories.

| Item No.          | Tank Size<br>(Gal)     | Output Power<br>(HP*)         | Current Rating<br>(Amps) | Input<br>Voltage<br>(Volts) | Max Operating<br>Pressure (PSI**) | Free Air Flow Rate<br>@ 90 PSI<br>(CFM) | Sound Level<br>(dBa***) | Weight<br>(Lbs.) |  |  |  |
|-------------------|------------------------|-------------------------------|--------------------------|-----------------------------|-----------------------------------|-----------------------------------------|-------------------------|------------------|--|--|--|
| 4.5 Gallo         | allon Twin Stack Tanks |                               |                          |                             |                                   |                                         |                         |                  |  |  |  |
| 787U78            | 4.5                    | 1.3                           | 8.5                      | 120                         | 150                               | 3.0                                     | ≤65                     | 62               |  |  |  |
| Replacement Parts |                        |                               |                          |                             |                                   |                                         |                         |                  |  |  |  |
| 788UR4            | Pr                     | Pressure Switch for 787U78    |                          |                             |                                   |                                         |                         |                  |  |  |  |
| 788UR5            | 5 W                    | Wheels for 787U78             |                          |                             |                                   |                                         |                         |                  |  |  |  |
| 788UR8            | B Pr                   | Pressure Gauges for 787U78    |                          |                             |                                   |                                         |                         |                  |  |  |  |
| 788UT1            | Sa                     | Safety Valve for 787U78       |                          |                             |                                   |                                         |                         |                  |  |  |  |
| 788UT3            | C                      | Check Valve for 787U78        |                          |                             |                                   |                                         |                         |                  |  |  |  |
| 788UT5            | i Re                   | Regulator Assembly for 787U78 |                          |                             |                                   |                                         |                         |                  |  |  |  |
| 788UT7            | D                      | Drain Valve for 787U78        |                          |                             |                                   |                                         |                         |                  |  |  |  |
| 788UT8            | C                      | Couplers for 787U78           |                          |                             |                                   |                                         |                         |                  |  |  |  |