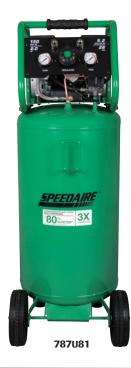

# 10, 20 & 26 Gallon Vertical Style Tanks

- Vertical tank design minimizes floor space required.
- · Reinforced steel frame protects pump and motor assembly.
- (2) Quick couplers included for universal use.

| Item No.                                | Tank Size<br>(Gal) | Output Power<br>(HP*)                                                     | Current Rating<br>(Amps) | Input<br>Voltage<br>(Volts) | Max Operating<br>Pressure (PSI**) | Free Air Flow Rate<br>@ 90 PSI<br>(CFM) | Sound Level<br>(dBa***) | Weight<br>(Lbs.) |  |  |  |
|-----------------------------------------|--------------------|---------------------------------------------------------------------------|--------------------------|-----------------------------|-----------------------------------|-----------------------------------------|-------------------------|------------------|--|--|--|
| 10, 20 & 26 Gallon Vertical Style Tanks |                    |                                                                           |                          |                             |                                   |                                         |                         |                  |  |  |  |
| 787U79                                  | 10                 | 10         1.5         11         120         150         4.0         <70 |                          |                             |                                   |                                         |                         |                  |  |  |  |
| 787U80                                  | 20                 | 1.8                                                                       | 12                       | 120                         | 150                               | 4.5                                     | ≤72                     | 115              |  |  |  |
| 787U81                                  | 26                 | 2.0                                                                       | 15                       | 120                         | 150                               | 5.2                                     | ≤73                     | 123              |  |  |  |
| Replacement Parts                       |                    |                                                                           |                          |                             |                                   |                                         |                         |                  |  |  |  |
| 788UR3                                  | B Pi               | Pressure Switch for 787U79, 787U80 & 787U81                               |                          |                             |                                   |                                         |                         |                  |  |  |  |
| 788UR6                                  | 6 W                | Wheels for 787U79                                                         |                          |                             |                                   |                                         |                         |                  |  |  |  |
| 788UR7                                  | 7 W                | Wheels for 787U80 & 787U81                                                |                          |                             |                                   |                                         |                         |                  |  |  |  |
| 788UR9                                  | ) Pi               | Pressure Gauges for 787U79, 787U80 & 787U81                               |                          |                             |                                   |                                         |                         |                  |  |  |  |
| 788UT1                                  | Sa                 | Safety Valve for 787U79, 787U80 & 787U81                                  |                          |                             |                                   |                                         |                         |                  |  |  |  |
| 788UT4                                  | + C                | Check Valve for 787U79, 787U80 & 787U81                                   |                          |                             |                                   |                                         |                         |                  |  |  |  |
| 788UT6                                  | R                  | Regulator Assembly for 787U79, 787U80 & 787U81                            |                          |                             |                                   |                                         |                         |                  |  |  |  |
| 788UT7                                  | D                  | Drain Valve for 787U79, 787U80 & 787U81                                   |                          |                             |                                   |                                         |                         |                  |  |  |  |
| 788UT8                                  | C                  | Couplers for 787U79, 787U80 & 787U81                                      |                          |                             |                                   |                                         |                         |                  |  |  |  |